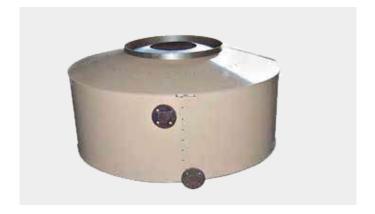

## **Saver Section**

The Set of "Pancakes" Super Saver Clayton (SE) is constructed similar to Section Unit Warming way. The typical set SE has six (6) Pancakes locked in a carbon steel shell surrounded by insulation and Exterior Deck. Each Pancake is a section of tube coiled constructed of carbon steel pipe. The Assembly is welded with clips and spacers Monotubular Unit design to optimize heat transfer between the gases.